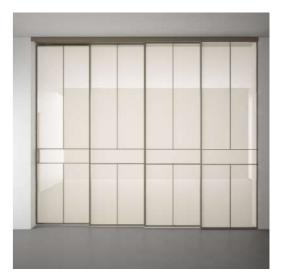

eady to explore and create.



### EXPLORE MAGIC

FL - FLUID

MAX - MAXIMAL GRIDS

MG - MINIMAL GRIDSS

SPL - SPLIT



FL 01 - FLUID









2 Leaf















2 Leaf







FL 03 - FLUID









2 Leaf







FL 04 - FLUID



1 Leaf





2 Leaf



4 Leaf



FL 05 - FLUID









2 Leaf







# FL 06 - FLUID









2 Leaf







FL 07 - FLUID











### MAX 01 - MAXIMAL GRID



2 Leaf







### MAX 02 - MAXIMAL GRID



1 Leaf





2 Leaf











3 Leaf

### MAX 03 - MAXIMAL GRID



2 Leaf



4 Leaf







3 Leaf

### MAX 04 - MAXIMAL GRID



2 Leaf







### MG 01 - MINIMAL GRID





3 Leaf



2 Leaf



4 Leaf



....

1 Leaf



3 Leaf

### MG 02 - MINIMAL GRID



2 Leaf













3 Leaf

## MG 03 - MINIMAL GRID



2 Leaf













# MG 04 - MINIMAL GRID



2 Leaf







SPL 01 - SPLIT







2 Leaf











3 Leaf

# SPL 02 - SPLIT



2 Leaf









1 Leaf



SPL 03 - SPLIT

# SPL 03 - SPLIT



2 Leaf



4 Leaf



SPL 04 - SPLIT









2 Leaf







# SPL 05 - SPLIT





3 Leaf



2 Leaf







SPL 06 - SPLIT





















3 Leaf

## SPL 07 - SPLIT

|     | 1    |     |          |
|-----|------|-----|----------|
|     |      | _   | 1        |
|     |      |     |          |
|     |      |     |          |
|     | CLT. | GL+ |          |
|     |      |     |          |
|     |      |     |          |
|     |      |     | 10 . mil |
|     | 6.2  | 912 |          |
|     | 01.1 | au  |          |
|     | 012  | OL2 |          |
| 100 | GL1. | GL1 | 1000     |
|     |      |     |          |
|     | 0.2  | 0.2 |          |

2 Leaf

| 041  |