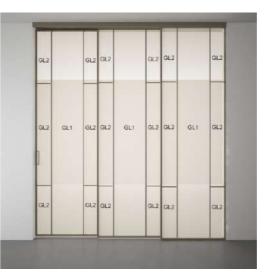

2 Leaf

| 041  | GL1 | GL1  | GL1 |
|------|-----|------|-----|
|      |     |      |     |
| az   | 012 | 913  | GLZ |
| au   | GL1 | GL1  | GL1 |
| 64.2 | 012 | 012  | GLA |
| .GLI | GL1 | GLI  | GL1 |
| 012  | 612 | 01.2 | QL2 |