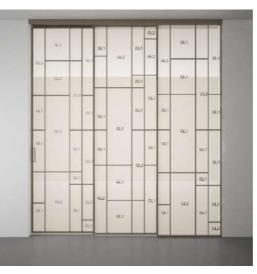

2 Leaf

| 041  | GL1 | GL1  | GL1 |
|------|-----|------|-----|
|      |     |      |     |
| az   | 012 | 913  | GLZ |
| au   | GL1 | GL1  | GL1 |
| 64.2 | 012 | 012  | GLA |
| .GLI | GL1 | GLI  | GL1 |
| 012  | 612 | 01.2 | QL2 |