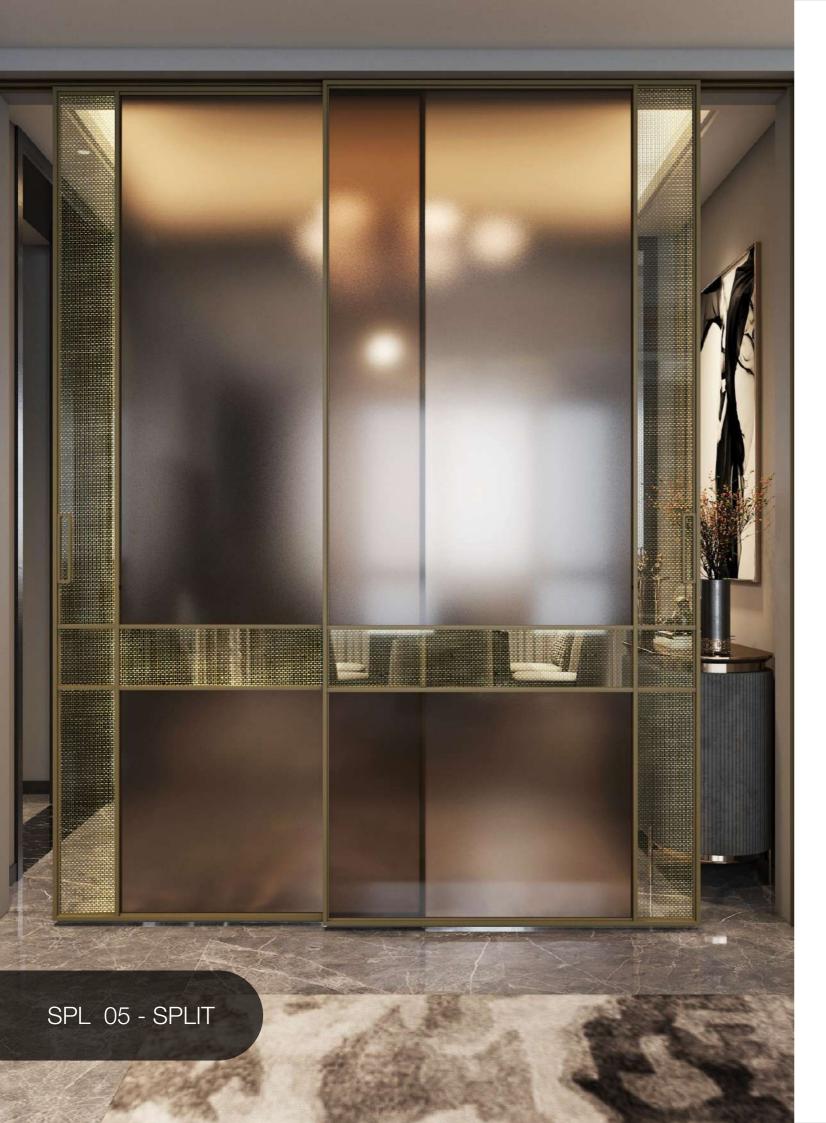

2 Leaf







FL 04 - FLUID



1 Leaf





2 Leaf



4 Leaf



FL 05 - FLUID









2 Leaf







# FL 06 - FLUID









2 Leaf







FL 07 - FLUID











### MAX 01 - MAXIMAL GRID



2 Leaf







### MAX 02 - MAXIMAL GRID



1 Leaf





2 Leaf











3 Leaf

### MAX 03 - MAXIMAL GRID



2 Leaf



4 Leaf







3 Leaf

### MAX 04 - MAXIMAL GRID



2 Leaf







### MG 01 - MINIMAL GRID





3 Leaf



2 Leaf



4 Leaf



....

1 Leaf



3 Leaf

### MG 02 - MINIMAL GRID



2 Leaf













3 Leaf

## MG 03 - MINIMAL GRID



2 Leaf













# MG 04 - MINIMAL GRID



2 Leaf







SPL 01 - SPLIT







2 Leaf











3 Leaf

# SPL 02 - SPLIT



2 Leaf









1 Leaf



SPL 03 - SPLIT

# SPL 03 - SPLIT



2 Leaf



4 Leaf



SPL 04 - SPLIT









2 Leaf







# SPL 05 - SPLIT





3 Leaf



2 Leaf







SPL 06 - SPLIT





















3 Leaf

## SPL 07 - SPLIT

|     | 1    |     |          |
|-----|------|-----|----------|
|     |      | _   | 1        |
|     |      |     |          |
|     |      |     |          |
|     | CLT. | GL+ |          |
|     |      |     |          |
|     |      |     |          |
|     |      |     | 10 . mil |
|     | 6.2  | 912 |          |
|     | 01.1 | au  |          |
|     | 012  | OL2 |          |
| 100 | GL1. | GL1 | 1000     |
|     |      |     |          |
|     | 0.2  | 0.2 |          |

2 Leaf

| 041  | GL1 | GL1  | GL1 |
|------|-----|------|-----|
|      |     |      |     |
| az   | 012 | 913  | GLZ |
| au   | GL1 | GL1  | GL1 |
| 64.2 | 012 | 012  | GLA |
| .GLI | GL1 | GLI  | GL1 |
| 01