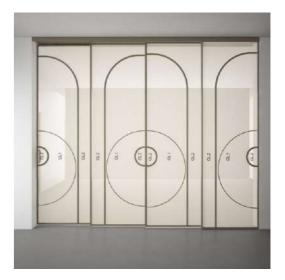

# GRIDVERSE RANGE





### INTRODUCTION

Unleash your creative imagination with our extensive range of grid combinations in both curved and linear designs. Flawless craftsmanship and exquisite design options in glass play the muse for the designer in you.

Get ready to explore and create.



### EXPLORE MAGIC

FL - FLUID

MAX - MAXIMAL GRIDS

MG - MINIMAL GRIDSS

SPL - SPLIT



FL 01 - FLUID









2 Leaf















2 Leaf







FL 03 - FLUID









2 Leaf







FL 04 - FLUID



1 Leaf





2 Leaf



4 Leaf



FL 05 - FLUID









2 Leaf







# FL 06 - FLUID









2 Leaf







FL 07 - FLUID











### MAX 01 - MAXIMAL GRID



2 Leaf







### MAX 02 - MAXIMAL GRID



1 Leaf





2 Leaf











3 Leaf

### MAX 03 - MAXIMAL GRID



2 Leaf



4 Leaf







3 Leaf

### MAX 04 - MAXIMAL GRID



2 Leaf







### MG 01 - MINIMAL GRID





3 Leaf



2 Leaf



4 Leaf



....

1 Leaf



3 Leaf

### MG 02 - MINIMAL GRID



2 Leaf













3 Leaf

## MG 03 - MINIMAL GRID



2 Leaf













# MG 04 - MINIMAL GRID



2 Leaf







SPL 01 - SPLIT







2 Leaf











3 Leaf

# SPL 02 - SPLIT



2 Leaf









1 Leaf



SPL 03 - SPLIT

# SPL 03 - SPLIT



2 Leaf



4 Leaf



SPL 04 - SPLIT









2 Leaf







# SPL 05 - SPLIT





3 Leaf



2 Leaf







SPL 06 - SPL