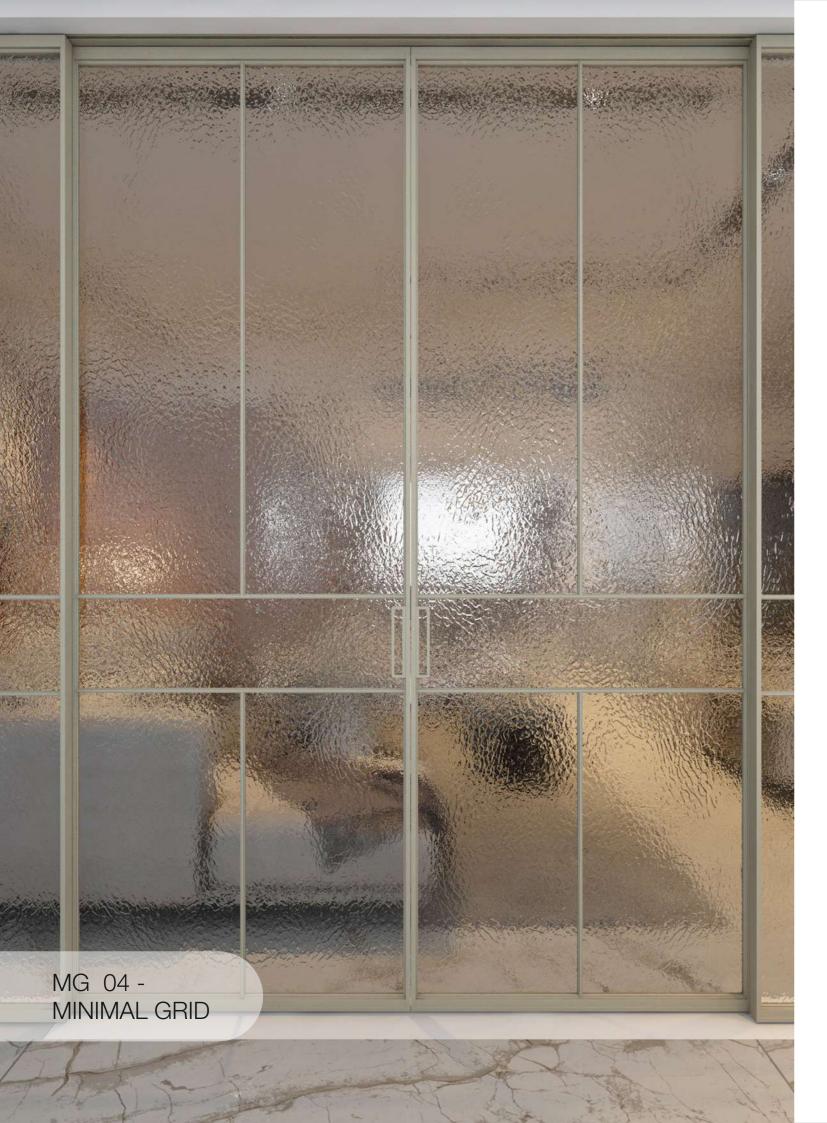

y the muse for the designer in you.

Get ready to explore and create.



### EXPLORE MAGIC

FL - FLUID

MAX - MAXIMAL GRIDS

MG - MINIMAL GRIDSS

SPL - SPLIT



FL 01 - FLUID









2 Leaf















2 Leaf







FL 03 - FLUID









2 Leaf







FL 04 - FLUID



1 Leaf





2 Leaf



4 Leaf



FL 05 - FLUID









2 Leaf







# FL 06 - FLUID









2 Leaf







FL 07 - FLUID











### MAX 01 - MAXIMAL GRID



2 Leaf







### MAX 02 - MAXIMAL GRID



1 Leaf





2 Leaf











3 Leaf

### MAX 03 - MAXIMAL GRID



2 Leaf



4 Leaf







3 Leaf

### MAX 04 - MAXIMAL GRID



2 Leaf







### MG 01 - MINIMAL GRID





3 Leaf



2 Leaf



4 Leaf



....

1 Leaf



3 Leaf

### MG 02 - MINIMAL GRID



2 Leaf













3 Leaf

## MG 03 - MINIMAL GRID



2 Leaf













# MG 04 - MINIMAL GRID



2 Leaf







SPL 01 - SPLIT







2 Leaf











3 Leaf

# SPL 02 - SPLIT



2 Leaf









1 Leaf



SPL 03 - SPLIT

# SPL 03 - SPLIT



2 Leaf



4 Leaf



SPL 04 - SPLIT









2 Leaf







# SPL 05 - SPLIT





3 Leaf



2 Leaf







SPL 06 - SPLIT





















3 Leaf

## SPL 07 - SPLIT

|     | 1    |     |          |
|-----|------|-----|----------|
|     |      | _   | 1        |
|     |      |     |          |
|     |      |     |          |
|     | CLT. | GL+ |          |
|     |      |     |          |
|     |      |     |          |
|     |      |     | 10 . mil |
|     | 6.2  | 912 |          |
|     | 01.1 | au  |          |
|     | 012  | OL2 |          |
| 100 | GL1. | GL1 | 1000     |
|     |      |     |          |
|     |