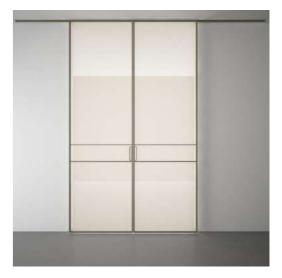

our extensive range of grid combinations in both curved and linear designs. Flawless craftsmanship and exquisite design options in glass play the muse for the designer in you.

Get ready to explore and create.



### EXPLORE MAGIC

FL - FLUID

MAX - MAXIMAL GRIDS

MG - MINIMAL GRIDSS

SPL - SPLIT



FL 01 - FLUID









2 Leaf















2 Leaf







FL 03 - FLUID









2 Leaf







FL 04 - FLUID



1 Leaf





2 Leaf



4 Leaf



FL 05 - FLUID









2 Leaf







# FL 06 - FLUID









2 Leaf







FL 07 - FLUID











### MAX 01 - MAXIMAL GRID



2 Leaf







### MAX 02 - MAXIMAL GRID



1 Leaf





2 Leaf











3 Leaf

### MAX 03 - MAXIMAL GRID



2 Leaf



4 Leaf







3 Leaf

### MAX 04 - MAXIMAL GRID



2 Leaf







### MG 01 - MINIMAL GRID





3 Leaf



2 Leaf



4 Leaf



....

1 Leaf



3 Leaf

### MG 02 - MINIMAL GRID



2 Leaf













3 Leaf

## MG 03 - MINIMAL GRID



2 Leaf













# MG 04 - MINIMAL GRID



2 Leaf







SPL 01 - SPLIT







2 Leaf











3 Leaf

# SPL 02 - SPLIT



2 Leaf









1 Leaf



SPL 03 - SPLIT

# SPL 03 - SPLIT



2 Leaf



4 Leaf



SPL 04 - SPLIT









2 Leaf







# SPL 05 - SPLIT





3 Leaf



2 Leaf







SPL 06 - SPLIT





















3 Leaf

## SPL 07 - SPLIT

|     | 1    |     |          |
|-----|------|-----|----------|
|     |      | _   | 1        |
|     |      |     |          |
|     |      |     |          |
|     | CLT. | GL+ |          |
|     |      |     |          |
|     |      |     |          |
|     |      |     | 10 . mil |
|     | 6.2  | 912 |