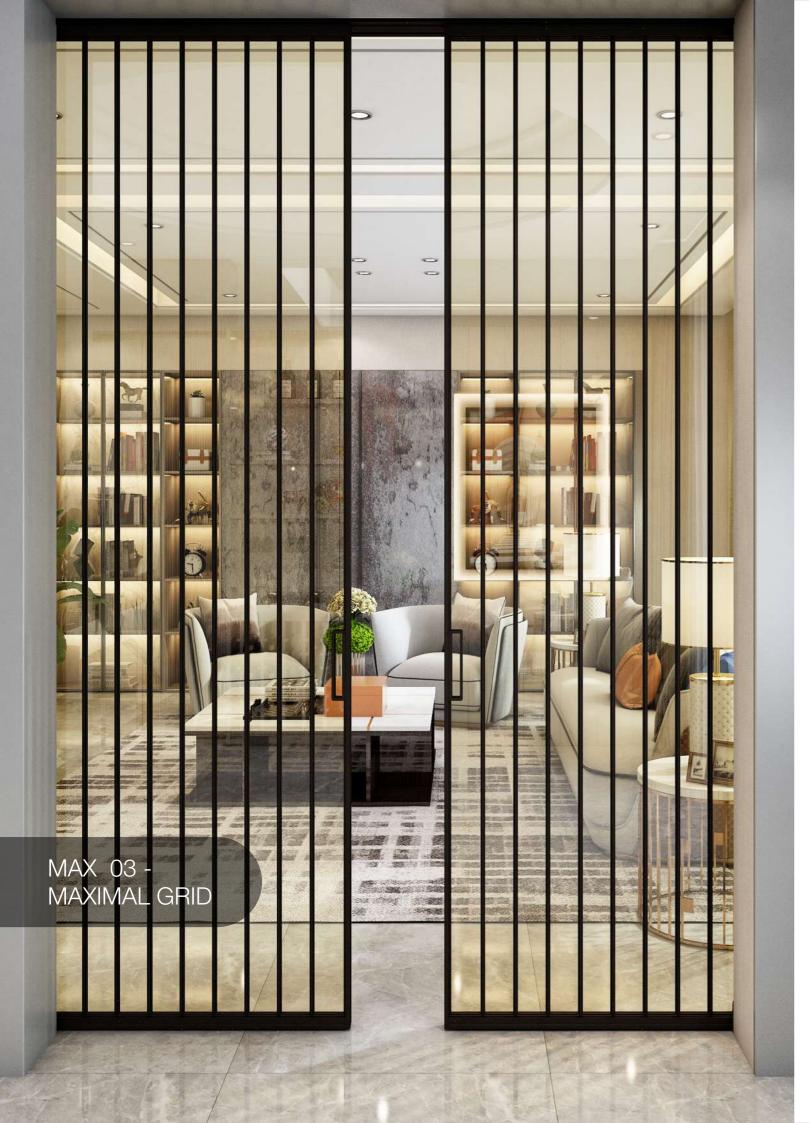

# GRIDVERSE RANGE





### INTRODUCTION

Unleash your creative imagination with our extensive range of grid combinations in both curved and linear designs. Flawless craftsmanship and exquisite design options in glass play the muse for the designer in you.

Get ready to explore and create.



### EXPLORE MAGIC

FL - FLUID

MAX - MAXIMAL GRIDS

MG - MINIMAL GRIDSS

SPL - SPLIT



FL 01 - FLUID









2 Leaf















2 Leaf







FL 03 - FLUID









2 Leaf







FL 04 - FLUID



1 Leaf





2 Leaf



4 Leaf



FL 05 - FLUID









2 Leaf







# FL 06 - FLUID









2 Leaf







FL 07 - FLUID











### MAX 01 - MAXIMAL GRID



2 Leaf







### MAX 02 - MAXIMAL GRID



1 Leaf





2 Leaf











3 Leaf

### MAX 03 - MAXIMAL GRID



2 Leaf



4 Leaf







3 Leaf

### MAX 04 - MAXIMAL GRID



2 Leaf







### MG 01 - MINIMAL GRID





3 Leaf



2 Leaf



4 Leaf



....

1 Leaf



3 Leaf

### MG 02 - MINIMAL GRID



2 Leaf













3 Leaf

## MG 03 - MINIMAL GRID



2 Leaf













# MG 04 - MINIMAL GRID



2 Leaf







SPL 01 - SPLIT







2 Leaf











3 Leaf

# SPL 02 - SPLIT



2 Leaf









1 Leaf



SPL 03 - SPLIT

# SPL 03 - SPLIT



2 Leaf



4 Leaf



SPL 04 - SPLIT









2 Leaf







# SPL 05 - SPLIT





3 Leaf



2 Leaf







SPL 06 - SPLIT





















3 Leaf

## SPL 07 - SPLIT

|     | 1    |     |          |
|-----|------|-----|----------|
|     |      | _   | 1        |
|     |      |     |          |
|     |      |     |