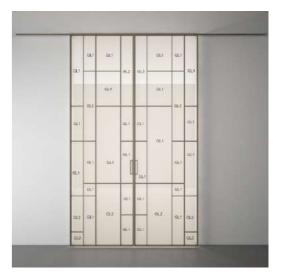

## SPL 07 - SPLIT

|     | 1    |     |          |
|-----|------|-----|----------|
|     |      | _   | 1        |
|     |      |     |          |
|     |      |     |          |
|     | CLT. | GL+ |          |
|     |      |     |          |
|     |      |     |          |
|     |      |     | 10 . mil |
|     | 6.2  | 912 |          |
|     | 01.1 | au  |          |
|     | 012  | OL2 |          |
| 100 | GL1. | GL1 | 1000     |
|     |      |     |          |
|     | 0.2  | 0.2 |          |