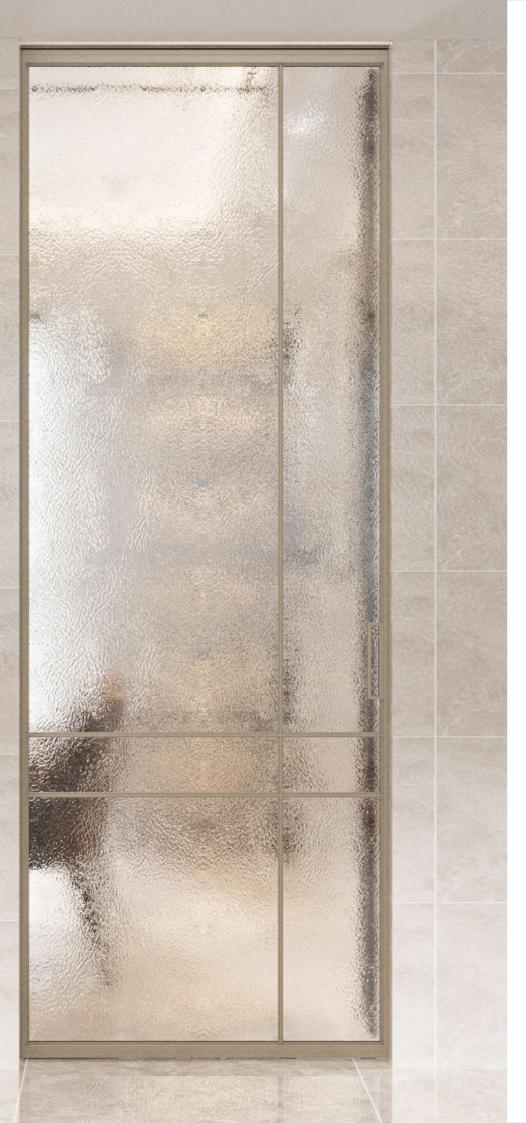

aftsmanship and exquisite design options in glass play the muse for the designer in you.

Get ready to explore and create.



### EXPLORE MAGIC

FL - FLUID

MAX - MAXIMAL GRIDS

MG - MINIMAL GRIDSS

SPL - SPLIT



FL 01 - FLUID









2 Leaf















2 Leaf







FL 03 - FLUID









2 Leaf







FL 04 - FLUID



1 Leaf





2 Leaf



4 Leaf



FL 05 - FLUID









2 Leaf







# FL 06 - FLUID









2 Leaf







FL 07 - FLUID











### MAX 01 - MAXIMAL GRID



2 Leaf







### MAX 02 - MAXIMAL GRID



1 Leaf





2 Leaf











3 Leaf

### MAX 03 - MAXIMAL GRID



2 Leaf



4 Leaf







3 Leaf

### MAX 04 - MAXIMAL GRID



2 Leaf







### MG 01 - MINIMAL GRID





3 Leaf



2 Leaf



4 Leaf



....

1 Leaf



3 Leaf

### MG 02 - MINIMAL GRID



2 Leaf













3 Leaf

## MG 03 - MINIMAL GRID



2 Leaf













# MG 04 - MINIMAL GRID



2 Leaf







SPL 01 - SPLIT







2 Leaf











3 Leaf

# SPL 02 - SPLIT



2 Leaf









1 Leaf



SPL 03 - SPLIT

# SPL 03 - SPLIT



2 Leaf



4 Leaf



SPL 04 - SPLIT









2 Leaf







# SPL 05 - SPLIT





3 Leaf



2 Leaf







SPL 06 - SPLIT





















3 Leaf

## SPL 07 - SPLIT

|     | 1    |     |          |
|-----|------|-----|----------|
|     |      | _   | 1        |
|     |      |     |          |
|     |      |     |          |
|     | CLT. | GL+ |          |
|     |      |     |          |
|     |      |     |          |
|     |      |     | 10 . mil |
|     | 6.2  | 912 |          |
|     | 01.1 | au  |          |
|     | 012  | OL2 |          |
| 100 | GL1. | GL1