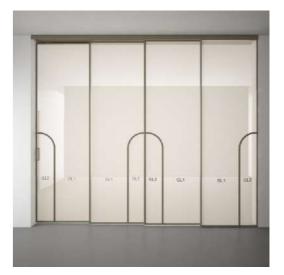

2 Leaf

| 041  | GL1 | GL1  | GL1 |
|------|-----|------|-----|
|      |     |      |     |
| az   | 012 | 913  | GLZ |
| au   | GL1 | GL1  | GL1 |
| 64.2 | 012 | 012  | GLA |
| .GLI | GL1 | GLI  | GL1 |
| 012  | 612 | 01.2 | QL2 |