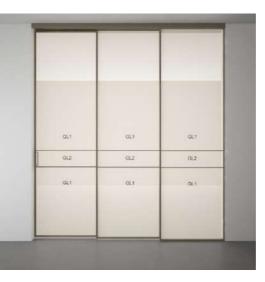

## SPL 07 - SPLIT

|     | 1    |     |          |
|-----|------|-----|----------|
|     |      | _   | 1        |
|     |      |     |          |
|     |      |     |          |
|     | CLT. | GL+ |          |
|     |      |     |          |
|     |      |     |          |
|     |      |     | 10 . mil |
|     | 6.2  | 912 |          |
|     | 01.1 | au  |          |
|     | 012  | OL2 |          |
| 100 | GL1. | GL1 | 1000     |
|     |      |     |          |
|     | 0.2  | 0.2 |          |