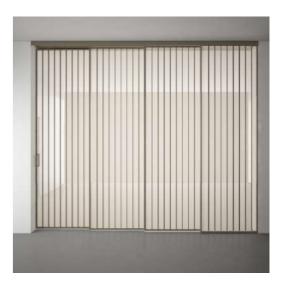

# GRIDVERSE RANGE





### INTRODUCTION

Unleash your creative imagination with our extensive range of grid combinations in both curved and linear designs. Flawless craftsmanship and exquisite design options in glass play the muse for the designer in you.

Get ready to explore and create.



### EXPLORE MAGIC

FL - FLUID

MAX - MAXIMAL GRIDS

MG - MINIMAL GRIDSS

SPL - SPLIT



FL 01 - FLUID









2 Leaf















2 Leaf







FL 03 - FLUID









2 Leaf







FL 04 - FLUID



1 Leaf





2 Leaf



4 Leaf



FL 05 - FLUID









2 Leaf







# FL 06 - FLUID









2 Leaf







FL 07 - FLUID











### MAX 01 - MAXIMAL GRID



2 Leaf







### MAX 02 - MAXIMAL GRID



1 Leaf





2 Leaf











3 Leaf

### MAX 03 - MAXIMAL GRID



2 Leaf



4 Leaf







3 Leaf

### MAX 04 - MAXIMAL GRID



2 Leaf







### MG 01 - MINIMAL GRID





3 Leaf



2 Leaf



4 Leaf



....

1 Leaf



3 Leaf

### MG 02 - MINIMAL GRID



2 Leaf













3 Leaf

## MG 03 - MINIMAL GRID



2 Leaf













# MG 04 - MINIMAL GRID



2 Leaf







SPL 01 - SPLIT







2 Leaf











3 Leaf

# SPL 02 - SPLIT



2 Leaf









1 Leaf



SPL 03 - SPLIT

# SPL 03 - SPLIT



2 Leaf



4 Leaf



SPL 04 - SPLIT









2 Leaf







# SPL 05 - SPLIT





3 Leaf



2 Leaf







SPL 06 - SPLIT





















3 Leaf

## SPL 07 - SPLIT

|     | 1    |     |          |
|-----|------|-----|----------|
|     |      | _   | 1        |
|     |      |     |          |
|     |      |     |          |
|     | CLT. | GL+ |          |
|     |      |