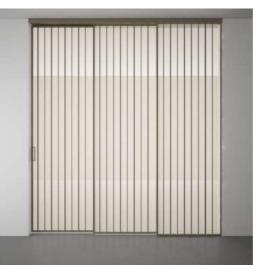

# GRIDVERSE RANGE





### INTRODUCTION

Unleash your creative imagination with our extensive range of grid combinations in both curved and linear designs. Flawless craftsmanship and exquisite design options in glass play the muse for the designer in you.

Get ready to explore and create.



### EXPLORE MAGIC

FL - FLUID

MAX - MAXIMAL GRIDS

MG - MINIMAL GRIDSS

SPL - SPLIT



FL 01 - FLUID









2 Leaf















2 Leaf







FL 03 - FLUID









2 Leaf







FL 04 - FLUID



1 Leaf





2 Leaf



4 Leaf



FL 05 - FLUID









2 Leaf







# FL 06 - FLUID









2 Leaf







FL 07 - FLUID











### MAX 01 - MAXIMAL GRID



2 Leaf







### MAX 02 - MAXIMAL GRID



1 Leaf





2 Leaf











3 Leaf

### MAX 03 - MAXIMAL GRID



2 Leaf



4 Leaf







3 Leaf

### MAX 04 - MAXIMAL GRID



2 Leaf







### MG 01 - MINIMAL GRID





3 Leaf



2 Leaf



4 Leaf



....

1 Leaf



3 Leaf

### MG 02 - MINIMAL GRID



2 Leaf













3 Leaf

## MG 03 - MINIMAL GRID



2 Leaf













# MG 04 - MINIMAL GRID



2 Leaf







SPL 01 - SPLIT







2 Leaf











3 Leaf

# SPL 02 - SPLIT



2 Leaf









1 Leaf



SPL 03 - SPLIT

# SPL 03 - SPLIT



2 Leaf



4 Leaf



SPL 04 - SPLIT









2 Leaf







# SPL 05 - SPLIT





3 Leaf



2 Leaf







SPL 06 - SPLIT





















3 Leaf

## SPL 07 - SPLIT

|     | 1    |     |          |
|-----|------|-----|----------|
|     |      | _   | 1        |
|     |      |     |          |
|     |      |     |          |
|