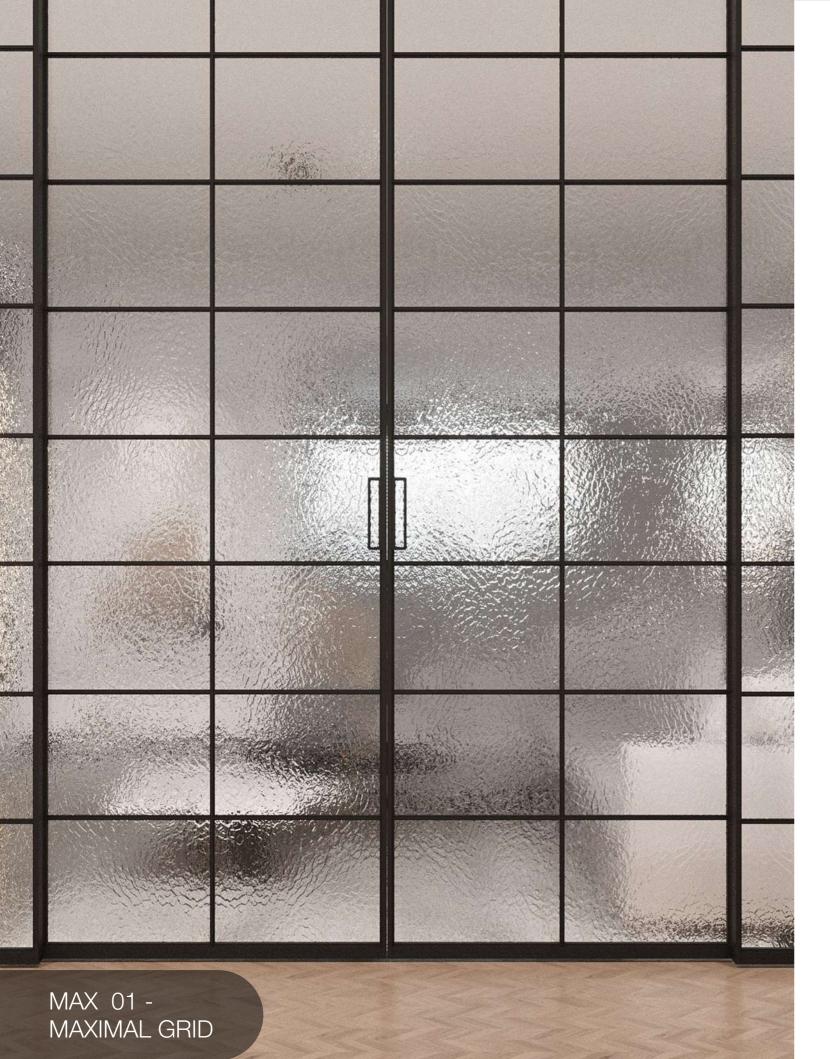

# GRIDVERSE RANGE





### INTRODUCTION

Unleash your creative imagination with our extensive range of grid combinations in both curved and linear designs. Flawless craftsmanship and exquisite design options in glass play the muse for the designer in you.

Get ready to explore and create.



### EXPLORE MAGIC

FL - FLUID

MAX - MAXIMAL GRIDS

MG - MINIMAL GRIDSS

SPL - SPLIT



FL 01 - FLUID









2 Leaf















2 Leaf







FL 03 - FLUID









2 Leaf







FL 04 - FLUID



1 Leaf





2 Leaf



4 Leaf



FL 05 - FLUID









2 Leaf







# FL 06 - FLUID









2 Leaf







FL 07 - FLUID











### MAX 01 - MAXIMAL GRID



2 Leaf







### MAX 02 - MAXIMAL GRID



1 Leaf





2 Leaf











3 Leaf

### MAX 03 - MAXIMAL GRID



2 Leaf



4 Leaf







3 Leaf

### MAX 04 - MAXIMAL GRID



2 Leaf







### MG 01 - MINIMAL GRID





3 Leaf



2 Leaf



4 Leaf



....

1 Leaf



3 Leaf

### MG 02 - MINIMAL GRID



2 Leaf













3 Leaf

## MG 03 - MINIMAL GRID



2 Leaf













# MG 04 - MINIMAL GRID



2 Leaf







SPL 01 - SPLIT







2 Leaf











3 Leaf

# SPL 02 - SPLIT



2 Leaf









1 Leaf



SPL 03 - SPLIT

# SPL 03 - SPLIT



2 Leaf



4 Leaf



SPL 04 - SPLIT









2 Leaf







# SPL 05 - SPLIT





3 Leaf



2 Leaf







SPL 06 - SPLIT





















3 Leaf

## SPL 07 - SPLIT

|     | 1    |     |          |
|-----|------|-----|--