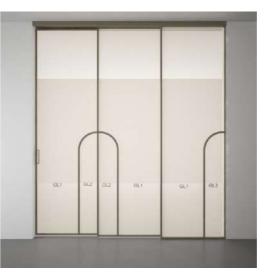

## SPL 07 - SPLIT

|     | 1    |     |          |
|-----|------|-----|----------|
|     |      | _   | 1        |
|     |      |     |          |
|     |      |     |          |
|     | CLT. | GL+ |          |
|     |      |     |          |
|     |      |     |          |
|     |      |     | 10 . mil |
|     | 6.2  | 912 |          |
|     | 01.1 | au  |          |
|     | 012  | OL2 |          |
| 100 | GL1. | GL1 | 1000     |
|     |      |     |          |
|     | 0.2  | 0.2 |          |

2 Leaf

| 041  | GL1 | GL1  | GL1 |
|------|-----|------|-----|
|      |     |      |     |
| az   | 012 | 913  | GLZ |
| au   | GL1 | GL1  | GL1 |
| 64.2 | 012 | 012  | GLA |
| .GLI | GL1 | GLI  | GL1 |
| 012  | 612 | 01.2 | QL2 |