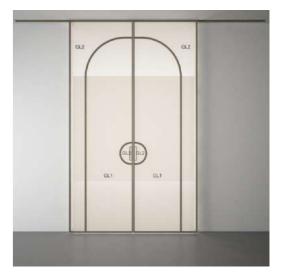

# GRIDVERSE RANGE





### INTRODUCTION

Unleash your creative imagination with our extensive range of grid combinations in both curved and linear designs. Flawless craftsmanship and exquisite design options in glass play the muse for the designer in you.

Get ready to explore and create.



### EXPLORE MAGIC

FL - FLUID

MAX - MAXIMAL GRIDS

MG - MINIMAL GRIDSS

SPL - SPLIT



FL 01 - FLUID









2 Leaf















2 Leaf







FL 03 - FLUID









2 Leaf







FL 04 - FLUID



1 Leaf





2 Leaf



4 Leaf



FL 05 - FLUID









2 Leaf







# FL 06 - FLUID









2 Leaf







FL 07 - FLUID











### MAX 01 - MAXIMAL GRID



2 Leaf







### MAX 02 - MAXIMAL GRID



1 Leaf





2 Leaf











3 Leaf

### MAX 03 - MAXIMAL GRID



2 Leaf



4 Leaf







3 Leaf

### MAX 04 - MAXIMAL GRID



2 Leaf







### MG 01 - MINIMAL GRID





3 Leaf



2 Leaf



4 Leaf



....

1 Leaf



3 Leaf

### MG 02 - MINIMAL GRID



2 Leaf













3 Leaf

## MG 03 - MINIMAL GRID



2 Leaf













# MG 04 - MINIMAL GRID



2 Leaf







SPL 01 - SPLIT







2 Leaf











3 Leaf

# SPL 02 - SPLIT



2 Leaf









1 Leaf



SPL 03 - SPLIT

# SPL 03 - SPLIT



2 Leaf



4 Leaf



SPL 04 - SPLIT









2 Leaf







# SPL 05 - SPLIT





3 Leaf



2 Leaf







SP