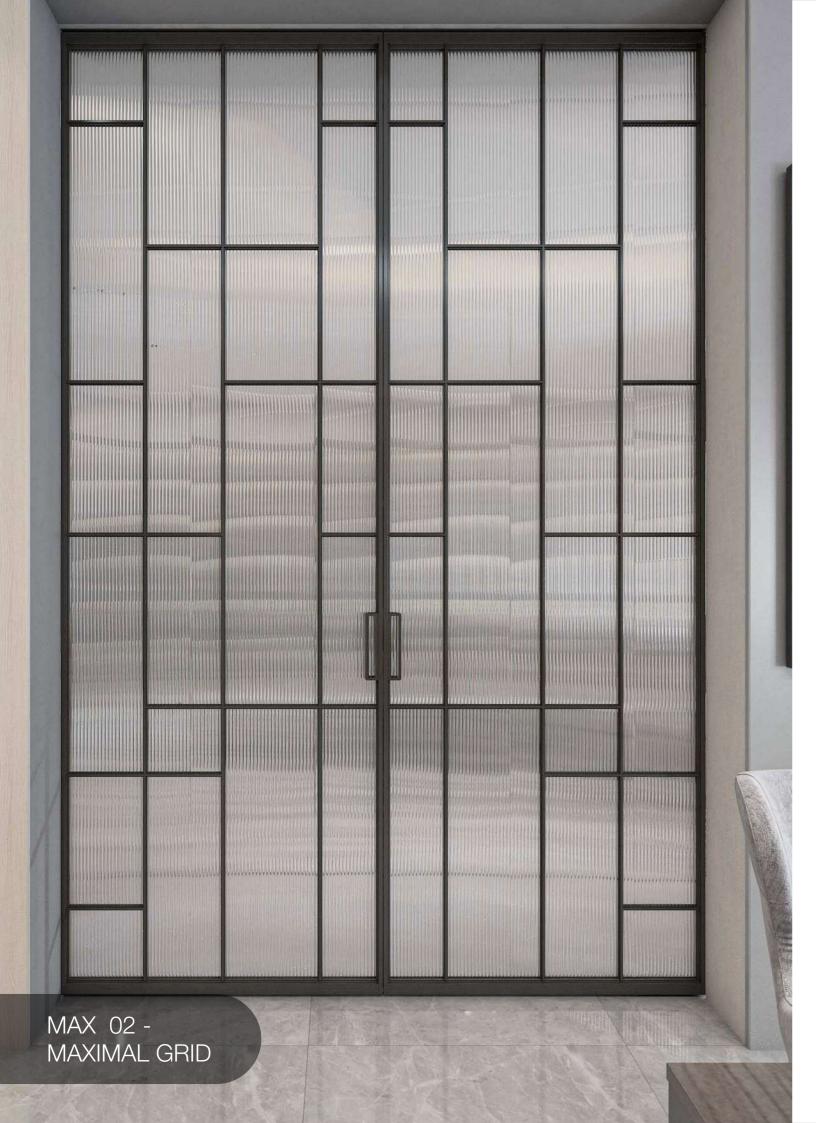

# GRIDVERSE RANGE





### INTRODUCTION

Unleash your creative imagination with our extensive range of grid combinations in both curved and linear designs. Flawless craftsmanship and exquisite design options in glass play the muse for the designer in you.

Get ready to explore and create.



### EXPLORE MAGIC

FL - FLUID

MAX - MAXIMAL GRIDS

MG - MINIMAL GRIDSS

SPL - SPLIT



FL 01 - FLUID









2 Leaf















2 Leaf







FL 03 - FLUID









2 Leaf







FL 04 - FLUID



1 Leaf





2 Leaf



4 Leaf



FL 05 - FLUID









2 Leaf







# FL 06 - FLUID









2 Leaf







FL 07 - FLUID











### MAX 01 - MAXIMAL GRID



2 Leaf







### MAX 02 - MAXIMAL GRID



1 Leaf





2 Leaf











3 Leaf

### MAX 03 - MAXIMAL GRID



2 Leaf



4 Leaf







3 Leaf

### MAX 04 - MAXIMAL GRID



2 Leaf







### MG 01 - MINIMAL GRID





3 Leaf



2 Leaf



4 Leaf



....

1 Leaf



3 Leaf

### MG 02 - MINIMAL GRID



2 Leaf













3 Leaf

## MG 03 - MINIMAL GRID



2 Leaf













# MG 04 - MINIMAL GRID



2 Leaf







SPL 01 - SPLIT







2 Leaf











3 Leaf

# SPL 02 - SPLIT



2 Leaf









1 Leaf



SPL 03 - SPLIT

# SPL 03 - SPLIT



2 Leaf



4 Leaf



SPL 04 - SPLIT









2 Leaf







# SPL 05 - SPLIT





3 Leaf



2 Leaf







SPL 06 - SPLIT





















3 Leaf

## SPL 07 - SPLIT

|     | 1    |     |          |
|-----|------|-----|----------|
|     |      | _   | 1        |
|     |