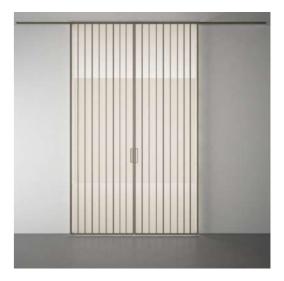

# GRIDVERSE RANGE





### INTRODUCTION

Unleash your creative imagination with our extensive range of grid combinations in both curved and linear designs. Flawless craftsmanship and exquisite design options in glass play the muse for the designer in you.

Get ready to explore and create.



### EXPLORE MAGIC

FL - FLUID

MAX - MAXIMAL GRIDS

MG - MINIMAL GRIDSS

SPL - SPLIT



FL 01 - FLUID









2 Leaf















2 Leaf







FL 03 - FLUID









2 Leaf







FL 04 - FLUID



1 Leaf





2 Leaf



4 Leaf



FL 05 - FLUID









2 Leaf







# FL 06 - FLUID









2 Leaf







FL 07 - FLUID











### MAX 01 - MAXIMAL GRID



2 Leaf







### MAX 02 - MAXIMAL GRID



1 Leaf





2 Leaf











3 Leaf

### MAX 03 - MAXIMAL GRID



2 Leaf



4 Leaf







3 Leaf

### MAX 04 - MAXIMAL GRID



2 Leaf







### MG 01 - MINIMAL GRID





3 Leaf



2 Leaf



4 Leaf



....

1 Leaf



3 Leaf

### MG 02 - MINIMAL GRID



2 Leaf













3 Leaf

## MG 03 - MINIMAL GRID



2 Leaf













# MG 04 - MINIMAL GRID



2 Leaf







SPL 01 - SPLIT







2 Leaf











3 Leaf

# SPL 02 - SPLIT



2 Leaf









1 Leaf



SPL 03 - SPLIT

# SPL 03 - SPLIT



2 Leaf



4 Leaf



SPL 04 - SPLIT









2 Leaf







# SPL 05 - SPLIT





3 Leaf



2 Leaf







SPL 06 - SPLIT





















3 Leaf

## SPL 07 - SPLIT

|     | 1    |     |          |
|-----|------|-----|----------|
|     |      | _   | 1        |
|     |      |     |          |
|     |      |     |          |
|     | CLT. | GL+ |          |
|     |