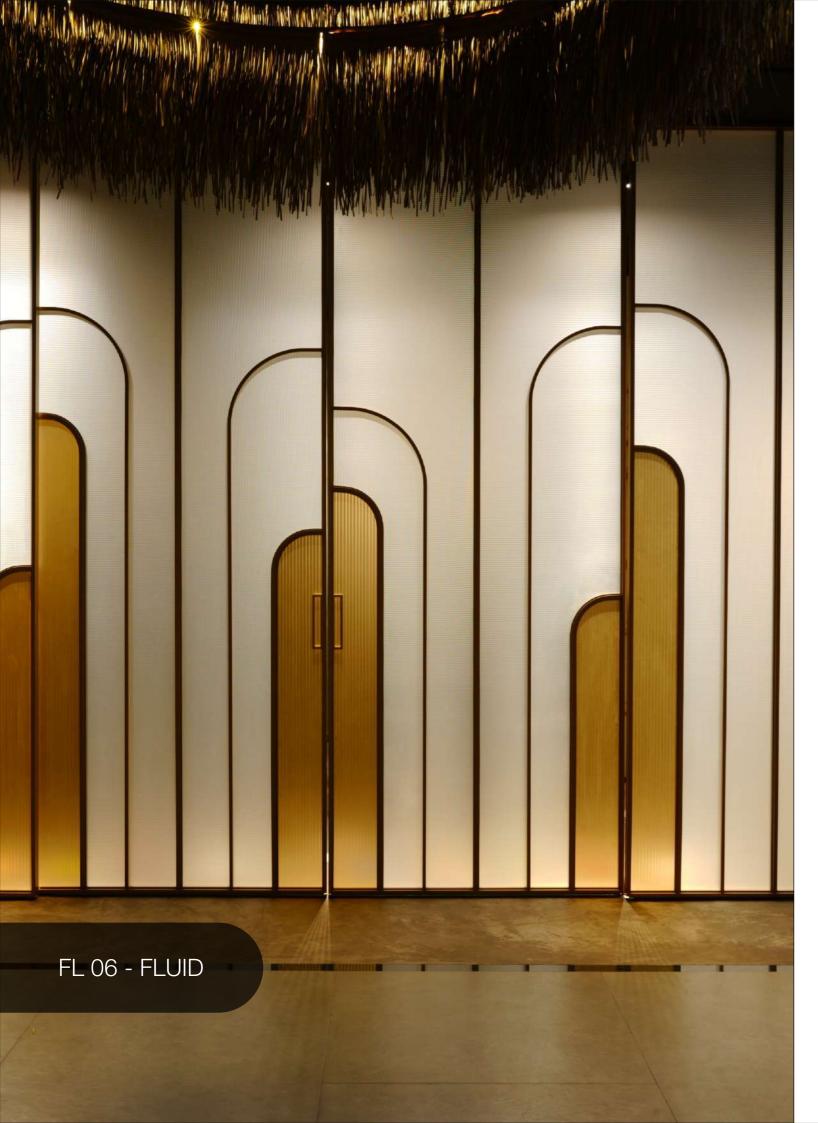

# GRIDVERSE RANGE





### INTRODUCTION

Unleash your creative imagination with our extensive range of grid combinations in both curved and linear designs. Flawless craftsmanship and exquisite design options in glass play the muse for the designer in you.

Get ready to explore and create.



### EXPLORE MAGIC

FL - FLUID

MAX - MAXIMAL GRIDS

MG - MINIMAL GRIDSS

SPL - SPLIT



FL 01 - FLUID









2 Leaf















2 Leaf







FL 03 - FLUID









2 Leaf







FL 04 - FLUID



1 Leaf





2 Leaf



4 Leaf



FL 05 - FLUID









2 Leaf







# FL 06 - FLUID









2 Leaf







FL 07 - FLUID











### MAX 01 - MAXIMAL GRID



2 Leaf







### MAX 02 - MAXIMAL GRID



1 Leaf





2 Leaf











3 Leaf

### MAX 03 - MAXIMAL GRID



2 Leaf



4 Leaf







3 Leaf

### MAX 04 - MAXIMAL GRID



2 Leaf







### MG 01 - MINIMAL GRID





3 Leaf



2 Leaf



4 Leaf



....

1 Leaf



3 Leaf

### MG 02 - MINIMAL GRID



2 Leaf













3 Leaf

## MG 03 - MINIMAL GRID



2 Leaf













# MG 04 - MINIMAL GRID



2 Leaf







SPL 01 - SPLIT







2 Leaf











3 Leaf

# SPL 02 - SPLIT



2 Leaf









1 Leaf



SPL 03 - SPLIT

# SPL 03 - SPLIT



2 Leaf



4 Leaf



SPL 04 - SPLIT









2 Leaf







# SPL 05 - SPLIT





3 Leaf



2 Leaf







SPL 06 - SPLIT





















3 Leaf

## SPL 07 - SPL