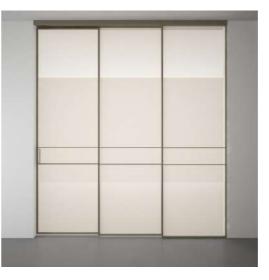

ation with our extensive range of grid combinations in both curved and linear designs. Flawless craftsmanship and exquisite design options in glass play the muse for the designer in you.

Get ready to explore and create.



### EXPLORE MAGIC

FL - FLUID

MAX - MAXIMAL GRIDS

MG - MINIMAL GRIDSS

SPL - SPLIT



FL 01 - FLUID









2 Leaf















2 Leaf







FL 03 - FLUID









2 Leaf







FL 04 - FLUID



1 Leaf





2 Leaf



4 Leaf



FL 05 - FLUID









2 Leaf







# FL 06 - FLUID









2 Leaf







FL 07 - FLUID











### MAX 01 - MAXIMAL GRID



2 Leaf







### MAX 02 - MAXIMAL GRID



1 Leaf





2 Leaf











3 Leaf

### MAX 03 - MAXIMAL GRID



2 Leaf



4 Leaf







3 Leaf

### MAX 04 - MAXIMAL GRID



2 Leaf







### MG 01 - MINIMAL GRID





3 Leaf



2 Leaf



4 Leaf



....

1 Leaf



3 Leaf

### MG 02 - MINIMAL GRID



2 Leaf













3 Leaf

## MG 03 - MINIMAL GRID



2 Leaf













# MG 04 - MINIMAL GRID



2 Leaf







SPL 01 - SPLIT







2 Leaf











3 Leaf

# SPL 02 - SPLIT



2 Leaf









1 Leaf



SPL 03 - SPLIT

# SPL 03 - SPLIT



2 Leaf



4 Leaf



SPL 04 - SPLIT









2 Leaf







# SPL 05 - SPLIT





3 Leaf



2 Leaf







SPL 06 - SPLIT





















3 Leaf

## SPL 07 - SPLIT

|     | 1    |     |          |
|-----|------|-----|----------|
|     |      | _   | 1        |
|     |      |     |          |
|     |      |     |          |
|     | CLT. | GL+ |          |
|     |      |     |          |
|     |      |     |          |
|     |      |     | 10 . mil |
|     | 6.2  | 9