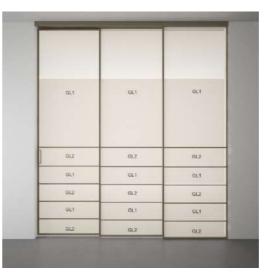

## SPL 07 - SPLIT

|     | 1    |     |          |
|-----|------|-----|----------|
|     |      | _   | 1        |
|     |      |     |          |
|     |      |     |          |
|     | CLT. | GL+ |          |
|     |      |     |          |
|     |      |     |          |
|     |      |     | 10 . mil |
|     | 6.2  | 912 |          |
|     | 01.1 | au  |          |
|     | 012  | OL2 |          |
| 100 | GL1. | GL1 | 1000     |
|     |      |     |          |
|     | 0.2  | 0.2 |          |