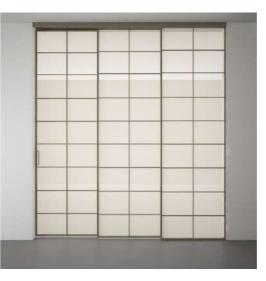

# GRIDVERSE RANGE





### INTRODUCTION

Unleash your creative imagination with our extensive range of grid combinations in both curved and linear designs. Flawless craftsmanship and exquisite design options in glass play the muse for the designer in you.

Get ready to explore and create.



### EXPLORE MAGIC

FL - FLUID

MAX - MAXIMAL GRIDS

MG - MINIMAL GRIDSS

SPL - SPLIT



FL 01 - FLUID









2 Leaf















2 Leaf







FL 03 - FLUID









2 Leaf







FL 04 - FLUID



1 Leaf





2 Leaf



4 Leaf



FL 05 - FLUID









2 Leaf







# FL 06 - FLUID









2 Leaf







FL 07 - FLUID











### MAX 01 - MAXIMAL GRID



2 Leaf







### MAX 02 - MAXIMAL GRID



1 Leaf





2 Leaf











3 Leaf

### MAX 03 - MAXIMAL GRID



2 Leaf



4 Leaf







3 Leaf

### MAX 04 - MAXIMAL GRID



2 Leaf







### MG 01 - MINIMAL GRID





3 Leaf



2 Leaf



4 Leaf



....

1 Leaf



3 Leaf

### MG 02 - MINIMAL GRID



2 Leaf













3 Leaf

## MG 03 - MINIMAL GRID



2 Leaf













# MG 04 - MINIMAL GRID



2 Leaf







SPL 01 - SPLIT







2 Leaf











3 Leaf

# SPL 02 - SPLIT



2 Leaf









1 Leaf



SPL 03 - SPLIT

# SPL 03 - SPLIT



2 Leaf



4 Leaf



SPL 04 - SPLIT









2 Leaf







# SPL 05 - SPLIT





3 Leaf



2 Leaf







SPL 06 - SPLIT





















3 Leaf

## SPL 07 - SPLIT

|     | 1    |     |          |
|-----|------|-----|------