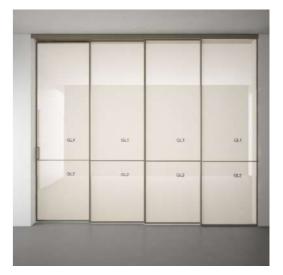

Leaf





2 Leaf



4 Leaf



FL 05 - FLUID









2 Leaf







# FL 06 - FLUID









2 Leaf







FL 07 - FLUID











### MAX 01 - MAXIMAL GRID



2 Leaf







### MAX 02 - MAXIMAL GRID



1 Leaf





2 Leaf











3 Leaf

### MAX 03 - MAXIMAL GRID



2 Leaf



4 Leaf







3 Leaf

### MAX 04 - MAXIMAL GRID



2 Leaf







### MG 01 - MINIMAL GRID





3 Leaf



2 Leaf



4 Leaf



....

1 Leaf



3 Leaf

### MG 02 - MINIMAL GRID



2 Leaf













3 Leaf

## MG 03 - MINIMAL GRID



2 Leaf













# MG 04 - MINIMAL GRID



2 Leaf







SPL 01 - SPLIT







2 Leaf











3 Leaf

# SPL 02 - SPLIT



2 Leaf









1 Leaf



SPL 03 - SPLIT

# SPL 03 - SPLIT



2 Leaf



4 Leaf



SPL 04 - SPLIT









2 Leaf







# SPL 05 - SPLIT





3 Leaf



2 Leaf







SPL 06 - SPLIT





















3 Leaf

## SPL 07 - SPLIT

|     | 1    |     |          |
|-----|------|-----|----------|
|     |      | _   | 1        |
|     |      |     |          |
|     |      |     |          |
|     | CLT. | GL+ |          |
|     |      |     |          |
|     |      |     |          |
|     |      |     | 10 . mil |
|     | 6.2  | 912 |          |
|     | 01.1 | au  |          |
|     | 012  | OL2 |          |
| 100 | GL1. | GL1 | 1000     |
|     |      |     |          |
|     | 0.2  | 0.2 |          |

2 Leaf

| 041  | GL1 | GL1  | GL1 |
|------|-----|------|-----|
|      |     |      |     |
| az   | 012 | 913  | GLZ |
| au   | GL1 | GL1  | GL1 |
| 64.2 | 012 | 012  | GLA |
| .GLI | GL1 | GLI  | GL1 |
| 012  | 612 | 01.2 | QL2 |





## SPL 08 - S