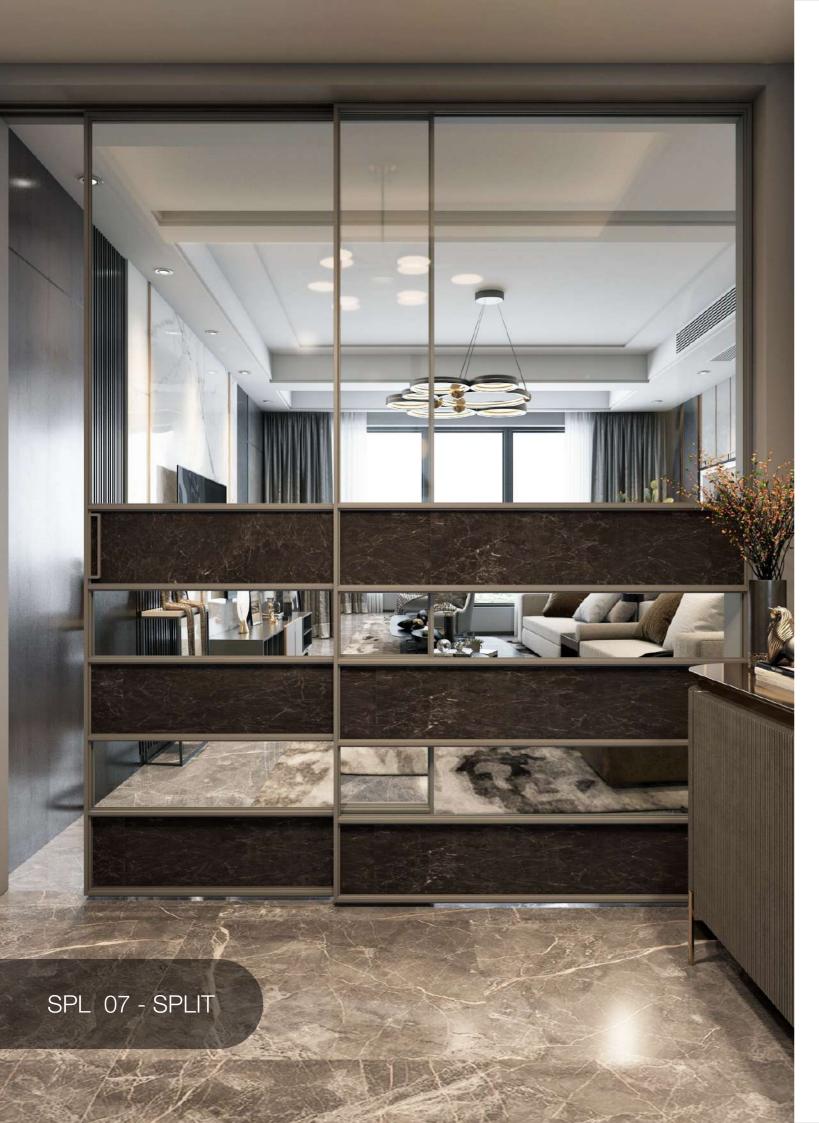

## SPL 07 - SPLIT

|     | 1    |     |          |
|-----|------|-----|----------|
|     |      | _   | 1        |
|     |      |     |          |
|     |      |     |          |
|     | CLT. | GL+ |          |
|     |      |     |          |
|     |      |     |          |
|     |      |     | 10 . mil |
|     | 6.2  | 912 |          |
|     | 01.1 | au  |          |
|     | 012  | OL2 |          |
| 100 | GL1. | GL1 | 1000     |
|     |      |     |          |
|     | 0.2  | 0.2 |          |