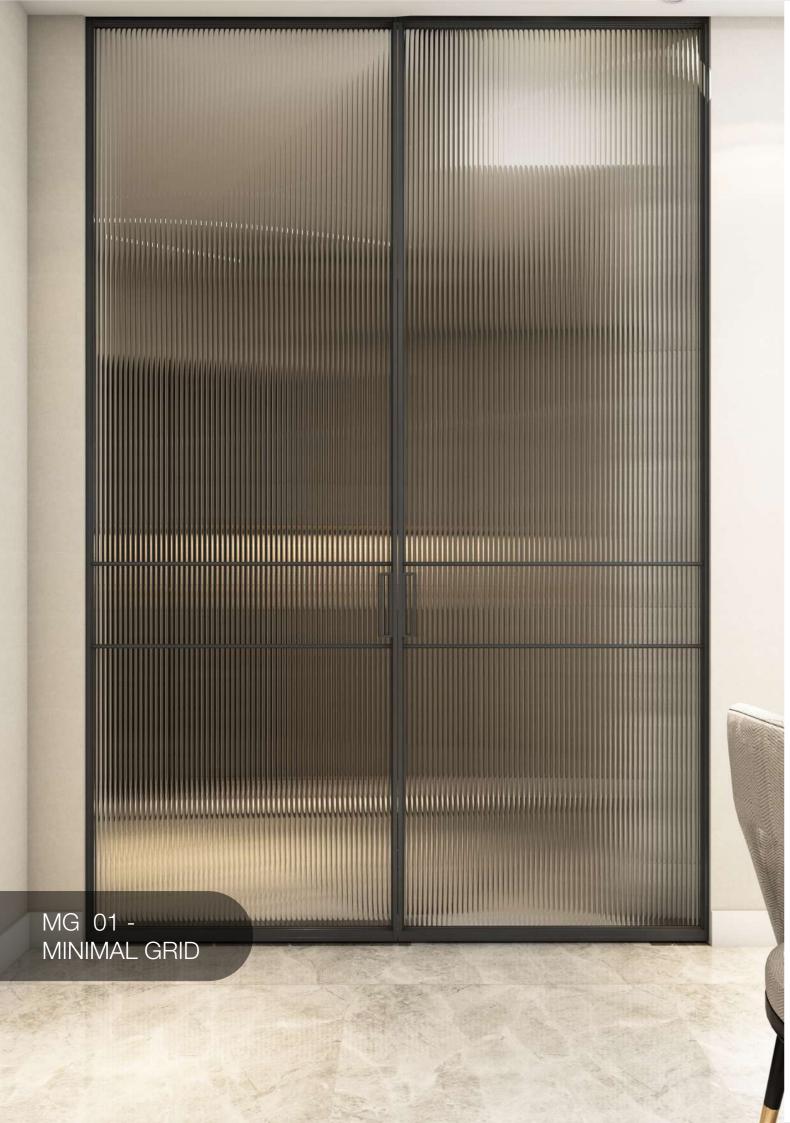

Unleash your creative imagination with our extensive range of grid combinations in both curved and linear designs. Flawless craftsmanship and exquisite design options in glass play the muse for the designer in you.

Get ready to explore and create.



### EXPLORE MAGIC

FL - FLUID

MAX - MAXIMAL GRIDS

MG - MINIMAL GRIDSS

SPL - SPLIT



FL 01 - FLUID









2 Leaf















2 Leaf







FL 03 - FLUID









2 Leaf







FL 04 - FLUID



1 Leaf





2 Leaf



4 Leaf



FL 05 - FLUID









2 Leaf







# FL 06 - FLUID









2 Leaf







FL 07 - FLUID











### MAX 01 - MAXIMAL GRID



2 Leaf







### MAX 02 - MAXIMAL GRID



1 Leaf





2 Leaf











3 Leaf

### MAX 03 - MAXIMAL GRID



2 Leaf



4 Leaf







3 Leaf

### MAX 04 - MAXIMAL GRID



2 Leaf







### MG 01 - MINIMAL GRID





3 Leaf



2 Leaf



4 Leaf



....

1 Leaf



3 Leaf

### MG 02 - MINIMAL GRID



2 Leaf













3 Leaf

## MG 03 - MINIMAL GRID



2 Leaf













# MG 04 - MINIMAL GRID



2 Leaf







SPL 01 - SPLIT







2 Leaf











3 Leaf

# SPL 02 - SPLIT



2 Leaf









1 Leaf



SPL 03 - SPLIT

# SPL 03 - SPLIT



2 Leaf



4 Leaf



SPL 04 - SPLIT









2 Leaf







# SPL 05 - SPLIT





3 Leaf



2 Leaf







SPL 06 - SPLIT





















3 Leaf

## SPL 07 - SPLIT

|     | 1    |     |          |
|-----|------|-----|----------|
|     |      | _   | 1        |
|     |      |     |          |
|     |      |     |          |
|     | CLT. | GL+ |          |
|     |      |     |          |
|     |      |     |          |
|     |      |