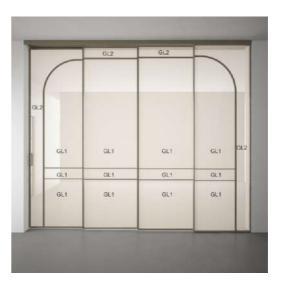

# GRIDVERSE RANGE





### INTRODUCTION

Unleash your creative imagination with our extensive range of grid combinations in both curved and linear designs. Flawless craftsmanship and exquisite design options in glass play the muse for the designer in you.

Get ready to explore and create.



### EXPLORE MAGIC

FL - FLUID

MAX - MAXIMAL GRIDS

MG - MINIMAL GRIDSS

SPL - SPLIT



FL 01 - FLUID









2 Leaf















2 Leaf







FL 03 - FLUID









2 Leaf







FL 04 - FLUID



1 Leaf





2 Leaf



4 Leaf



FL 05 - FLUID









2 Leaf







# FL 06 - FLUID









2 Leaf







FL 07 - FLUID











### MAX 01 - MAXIMAL GRID



2 Leaf







### MAX 02 - MAXIMAL GRID



1 Leaf





2 Leaf











3 Leaf

### MAX 03 - MAXIMAL GRID



2 Leaf



4 Leaf







3 Leaf

### MAX 04 - MAXIMAL GRID



2 Leaf







### MG 01 - MINIMAL GRID





3 Leaf



2 Leaf



4 Leaf



....

1 Leaf



3 Leaf

### MG 02 - MINIMAL GRID



2 Leaf













3 Leaf

## MG 03 - MINIMAL GRID



2 Leaf













# MG 04 - MINIMAL GRID



2 Leaf







SPL 01 - SPLIT







2 Leaf











3 Leaf

# SPL 02 - SPLIT



2 Leaf









1 Leaf



SPL 03 - SPLIT

# SPL 03 - SPLIT



2 Leaf



4 Leaf



SPL 04 - SPLIT









2 Leaf







# SPL 05 - SPLIT





3 Leaf



2 Leaf







SPL 06 - SPLIT





















3 Leaf

## SPL 07 - SPLIT

|     | 1    |     |          |
|-----|------|-----|