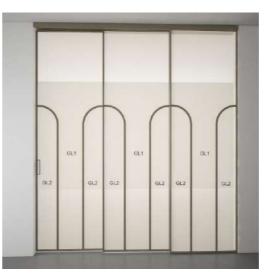

2 Leaf

| 041  | GL1 | GL1  | GL1 |
|------|-----|------|-----|
|      |     |      |     |
| az   | 012 | 913  | GLZ |
| au   | GL1 | GL1  | GL1 |
| 64.2 | 012 | 012  | GLA |
| .GLI | GL1 | GLI  | GL1 |
| 012  | 612 | 01.2 | QL2 |