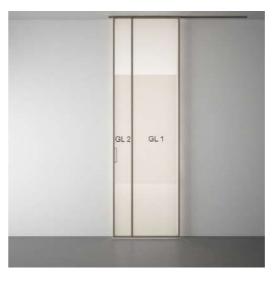

eate.



### EXPLORE MAGIC

FL - FLUID

MAX - MAXIMAL GRIDS

MG - MINIMAL GRIDSS

SPL - SPLIT



FL 01 - FLUID









2 Leaf















2 Leaf







FL 03 - FLUID









2 Leaf







FL 04 - FLUID



1 Leaf





2 Leaf



4 Leaf



FL 05 - FLUID









2 Leaf







# FL 06 - FLUID









2 Leaf







FL 07 - FLUID











### MAX 01 - MAXIMAL GRID



2 Leaf







### MAX 02 - MAXIMAL GRID



1 Leaf





2 Leaf











3 Leaf

### MAX 03 - MAXIMAL GRID



2 Leaf



4 Leaf







3 Leaf

### MAX 04 - MAXIMAL GRID



2 Leaf







### MG 01 - MINIMAL GRID





3 Leaf



2 Leaf



4 Leaf



....

1 Leaf



3 Leaf

### MG 02 - MINIMAL GRID



2 Leaf













3 Leaf

## MG 03 - MINIMAL GRID



2 Leaf













# MG 04 - MINIMAL GRID



2 Leaf







SPL 01 - SPLIT







2 Leaf











3 Leaf

# SPL 02 - SPLIT



2 Leaf









1 Leaf



SPL 03 - SPLIT

# SPL 03 - SPLIT



2 Leaf



4 Leaf



SPL 04 - SPLIT









2 Leaf







# SPL 05 - SPLIT





3 Leaf



2 Leaf







SPL 06 - SPLIT





















3 Leaf

## SPL 07 - SPLIT

|     | 1    |     |          |
|-----|------|-----|----------|
|     |      | _   | 1        |
|     |      |     |          |
|     |      |     |          |
|     | CLT. | GL+ |          |
|     |      |     |          |
|     |      |     |          |
|     |      |     | 10 . mil |
|     | 6.2  | 912 |          |
|     | 01.1 | au  |          |
|     | 012  | OL2 |          |
| 100 | GL1. | GL1 | 1000     |
|     |      |     |          |
|     | 0.2  | 0.2 |          |

2 Leaf

| 041  | GL1 | GL1  | GL1 |
|-