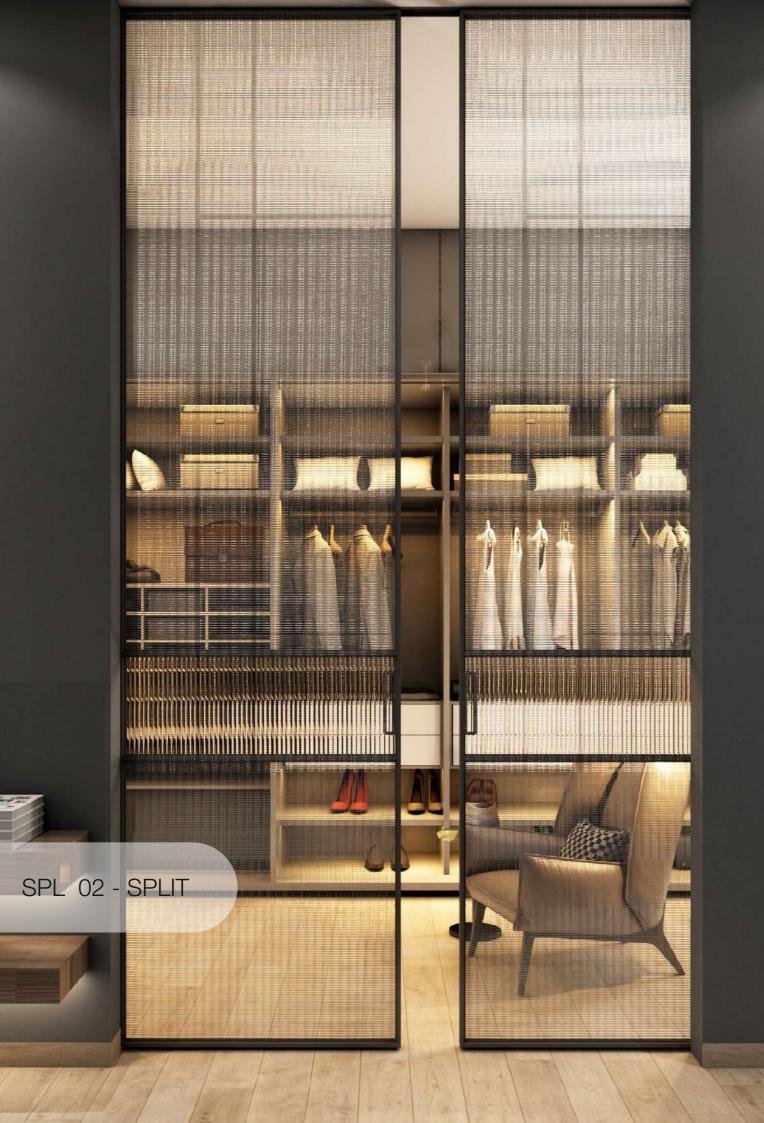

RE MAGIC

FL - FLUID

MAX - MAXIMAL GRIDS

MG - MINIMAL GRIDSS

SPL - SPLIT



FL 01 - FLUID









2 Leaf















2 Leaf







FL 03 - FLUID









2 Leaf







FL 04 - FLUID



1 Leaf





2 Leaf



4 Leaf



FL 05 - FLUID









2 Leaf







# FL 06 - FLUID









2 Leaf







FL 07 - FLUID











### MAX 01 - MAXIMAL GRID



2 Leaf







### MAX 02 - MAXIMAL GRID



1 Leaf





2 Leaf











3 Leaf

### MAX 03 - MAXIMAL GRID



2 Leaf



4 Leaf







3 Leaf

### MAX 04 - MAXIMAL GRID



2 Leaf







### MG 01 - MINIMAL GRID





3 Leaf



2 Leaf



4 Leaf



....

1 Leaf



3 Leaf

### MG 02 - MINIMAL GRID



2 Leaf













3 Leaf

## MG 03 - MINIMAL GRID



2 Leaf













# MG 04 - MINIMAL GRID



2 Leaf







SPL 01 - SPLIT







2 Leaf











3 Leaf

# SPL 02 - SPLIT



2 Leaf









1 Leaf



SPL 03 - SPLIT

# SPL 03 - SPLIT



2 Leaf



4 Leaf



SPL 04 - SPLIT









2 Leaf







# SPL 05 - SPLIT





3 Leaf



2 Leaf







SPL 06 - SPLIT





















3 Leaf

## SPL 07 - SPLIT

|     | 1    |     |          |
|-----|------|-----|----------|
|     |      | _   | 1        |
|     |      |     |          |
|     |      |     |          |
|     | CLT. | GL+ |          |
|     |      |     |          |
|     |      |     |          |
|     |      |     | 10 . mil |
|     | 6.2  | 912 |          |
|     | 01.1 | au  |          |
|     | 012  | OL2 |          |
| 100 | GL1. | GL1 | 1000     |
|     |      |     |          |
|     | 0.2  | 0.2 |          |

2 Leaf

| 041  | GL1 | GL1  | GL1 |
|------|-----|------