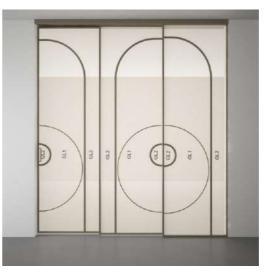

# GRIDVERSE RANGE





### INTRODUCTION

Unleash your creative imagination with our extensive range of grid combinations in both curved and linear designs. Flawless craftsmanship and exquisite design options in glass play the muse for the designer in you.

Get ready to explore and create.



### EXPLORE MAGIC

FL - FLUID

MAX - MAXIMAL GRIDS

MG - MINIMAL GRIDSS

SPL - SPLIT



FL 01 - FLUID









2 Leaf















2 Leaf







FL 03 - FLUID









2 Leaf







FL 04 - FLUID



1 Leaf





2 Leaf



4 Leaf



FL 05 - FLUID









2 Leaf







# FL 06 - FLUID









2 Leaf







FL 07 - FLUID











### MAX 01 - MAXIMAL GRID



2 Leaf







### MAX 02 - MAXIMAL GRID



1 Leaf





2 Leaf











3 Leaf

### MAX 03 - MAXIMAL GRID



2 Leaf



4 Leaf







3 Leaf

### MAX 04 - MAXIMAL GRID



2 Leaf







### MG 01 - MINIMAL GRID





3 Leaf



2 Leaf



4 Leaf



....

1 Leaf



3 Leaf

### MG 02 - MINIMAL GRID



2 Leaf













3 Leaf

## MG 03 - MINIMAL GRID



2 Leaf













# MG 04 - MINIMAL GRID



2 Leaf







SPL 01 - SPLIT







2 Leaf











3 Leaf

# SPL 02 - SPLIT



2 Leaf









1 Leaf



SPL 03 - SPLIT

# SPL 03 - SPLIT



2 Leaf



4 Leaf



SPL 04 - SPLIT









2 Leaf







# SPL 05 - SPLIT





3 Leaf



2 Leaf