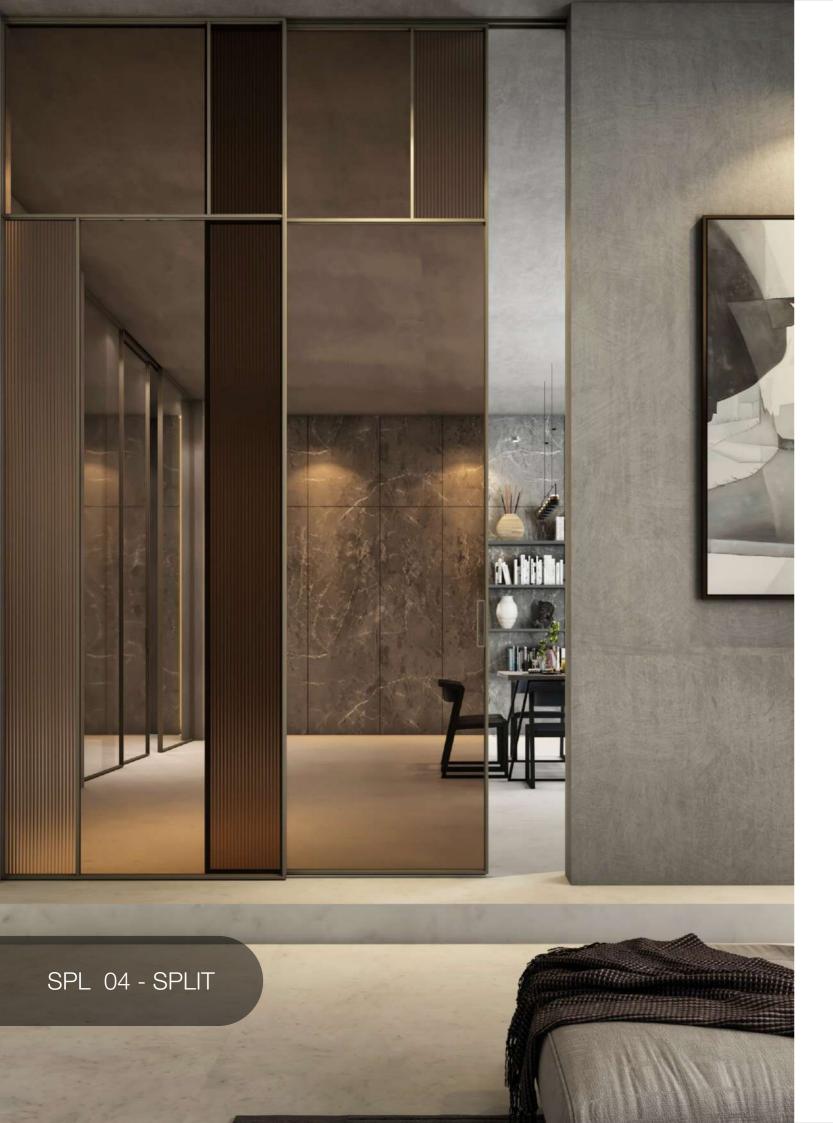

2 Leaf







FL 03 - FLUID









2 Leaf







FL 04 - FLUID



1 Leaf





2 Leaf



4 Leaf



FL 05 - FLUID









2 Leaf







# FL 06 - FLUID









2 Leaf







FL 07 - FLUID











### MAX 01 - MAXIMAL GRID



2 Leaf







### MAX 02 - MAXIMAL GRID



1 Leaf





2 Leaf











3 Leaf

### MAX 03 - MAXIMAL GRID



2 Leaf



4 Leaf







3 Leaf

### MAX 04 - MAXIMAL GRID



2 Leaf







### MG 01 - MINIMAL GRID





3 Leaf



2 Leaf



4 Leaf



....

1 Leaf



3 Leaf

### MG 02 - MINIMAL GRID



2 Leaf













3 Leaf

## MG 03 - MINIMAL GRID



2 Leaf













# MG 04 - MINIMAL GRID



2 Leaf







SPL 01 - SPLIT







2 Leaf











3 Leaf

# SPL 02 - SPLIT



2 Leaf









1 Leaf



SPL 03 - SPLIT

# SPL 03 - SPLIT



2 Leaf



4 Leaf



SPL 04 - SPLIT









2 Leaf







# SPL 05 - SPLIT





3 Leaf



2 Leaf







SPL 06 - SPLIT





















3 Leaf

## SPL 07 - SPLIT

|     | 1    |     |          |
|-----|------|-----|----------|
|     |      | _   | 1        |
|     |      |     |          |
|     |      |     |          |
|     | CLT. | GL+ |          |
|     |      |     |          |
|     |      |     |          |
|     |      |     | 10 . mil |
|     | 6.2  | 912 |          |
|     | 01.1 | au  |          |
|     | 012  | OL2 |          |
| 100 | GL1. | GL1 | 1000     |
|     |      |     |          |
|     | 0.2  | 0.2 |          |

2 Leaf

| 041  | GL1 | GL1  | GL1 |
|------|-----|------|-----|
|      |     |      |     |
| az   | 012 | 913  | GLZ |
| au   | GL1 | GL1  | GL1 |
| 64.2 | 012 | 012  |