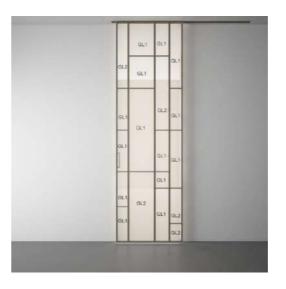

## SPL 07 - SPLIT

|     | 1    |     |          |
|-----|------|-----|----------|
|     |      | _   | 1        |
|     |      |     |          |
|     |      |     |          |
|     | CLT. | GL+ |          |
|     |      |     |          |
|     |      |     |          |
|     |      |     | 10 . mil |
|     | 6.2  | 912 |          |
|     | 01.1 | au  |          |
|     | 012  | OL2 |          |
| 100 | GL1. | GL1 | 1000     |
|     |      |     |          |
|     | 0.2  | 0.2 |          |