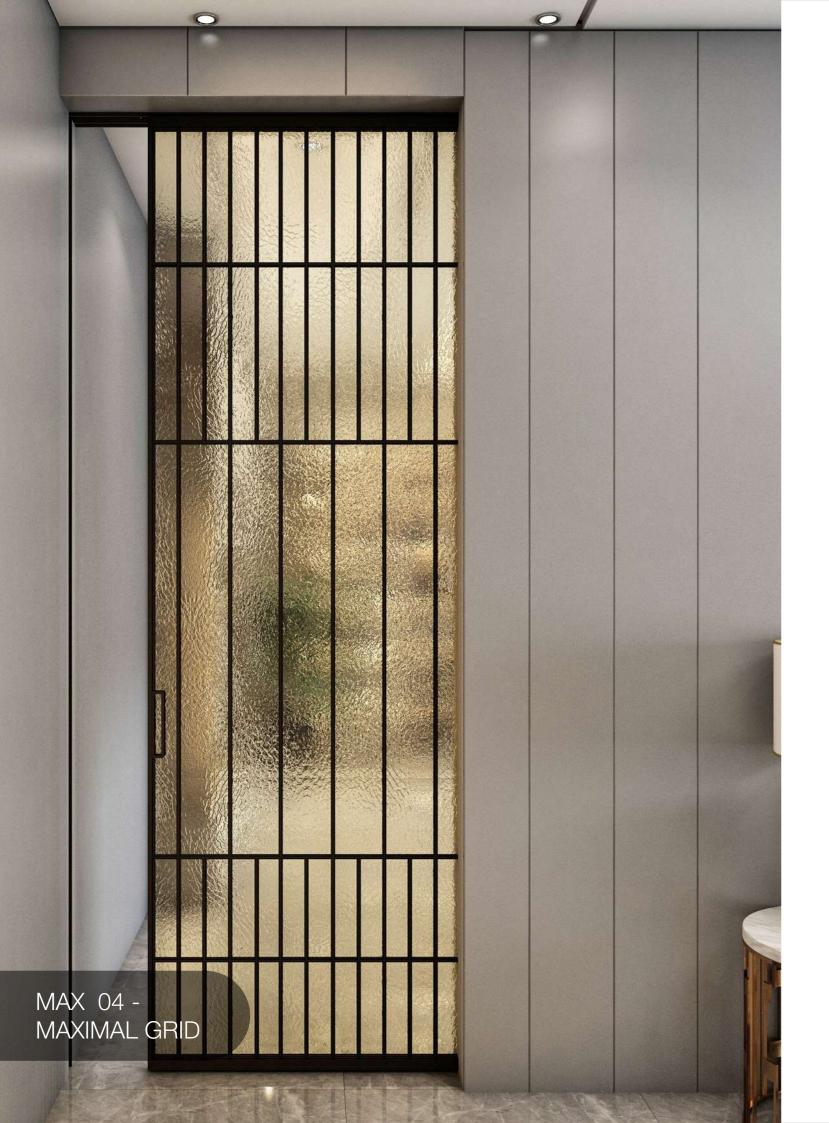

# GRIDVERSE RANGE





### INTRODUCTION

Unleash your creative imagination with our extensive range of grid combinations in both curved and linear designs. Flawless craftsmanship and exquisite design options in glass play the muse for the designer in you.

Get ready to explore and create.



### EXPLORE MAGIC

FL - FLUID

MAX - MAXIMAL GRIDS

MG - MINIMAL GRIDSS

SPL - SPLIT



FL 01 - FLUID









2 Leaf















2 Leaf







FL 03 - FLUID









2 Leaf







FL 04 - FLUID



1 Leaf





2 Leaf



4 Leaf



FL 05 - FLUID









2 Leaf







# FL 06 - FLUID









2 Leaf







FL 07 - FLUID











### MAX 01 - MAXIMAL GRID



2 Leaf







### MAX 02 - MAXIMAL GRID



1 Leaf





2 Leaf











3 Leaf

### MAX 03 - MAXIMAL GRID



2 Leaf



4 Leaf







3 Leaf

### MAX 04 - MAXIMAL GRID



2 Leaf







### MG 01 - MINIMAL GRID





3 Leaf



2 Leaf



4 Leaf



....

1 Leaf



3 Leaf

### MG 02 - MINIMAL GRID



2 Leaf













3 Leaf

## MG 03 - MINIMAL GRID



2 Leaf













# MG 04 - MINIMAL GRID



2 Leaf







SPL 01 - SPLIT







2 Leaf











3 Leaf

# SPL 02 - SPLIT



2 Leaf









1 Leaf



SPL 03 - SPLIT

# SPL 03 - SPLIT



2 Leaf



4 Leaf



SPL 04 - SPLIT









2 Leaf







# SPL 05 - SPLIT





3 Leaf



2 Leaf







SPL 06 - SPLIT





















3 Leaf

## SPL 07 - SPLIT

|     | 1    |     |          |
|-----|------|-----|----------|
|     |      | _   | 1        |
|     |      |     |          |
|     |      |     |          |
|     | CLT. | GL+ |          |
|     |      |     |