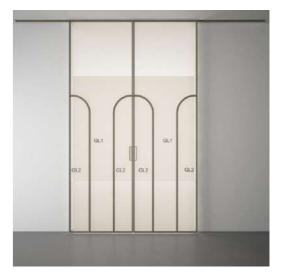

## SPL 07 - SPLIT

|     | 1    |     |          |
|-----|------|-----|----------|
|     |      | _   | 1        |
|     |      |     |          |
|     |      |     |          |
|     | CLT. | GL+ |          |
|     |      |     |          |
|     |      |     |          |
|     |      |     | 10 . mil |
|     | 6.2  | 912 |          |
|     | 01.1 | au  |          |
|     | 012  | OL2 |          |
| 100 | GL1. | GL1 | 1000     |
|     |      |     |          |
|     | 0.2  | 0.2 |          |