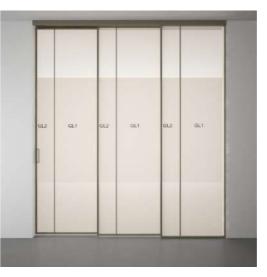

te.



### EXPLORE MAGIC

FL - FLUID

MAX - MAXIMAL GRIDS

MG - MINIMAL GRIDSS

SPL - SPLIT



FL 01 - FLUID









2 Leaf















2 Leaf







FL 03 - FLUID









2 Leaf







FL 04 - FLUID



1 Leaf





2 Leaf



4 Leaf



FL 05 - FLUID









2 Leaf







# FL 06 - FLUID









2 Leaf







FL 07 - FLUID











### MAX 01 - MAXIMAL GRID



2 Leaf







### MAX 02 - MAXIMAL GRID



1 Leaf





2 Leaf











3 Leaf

### MAX 03 - MAXIMAL GRID



2 Leaf



4 Leaf







3 Leaf

### MAX 04 - MAXIMAL GRID



2 Leaf







### MG 01 - MINIMAL GRID





3 Leaf



2 Leaf



4 Leaf



....

1 Leaf



3 Leaf

### MG 02 - MINIMAL GRID



2 Leaf













3 Leaf

## MG 03 - MINIMAL GRID



2 Leaf













# MG 04 - MINIMAL GRID



2 Leaf







SPL 01 - SPLIT







2 Leaf











3 Leaf

# SPL 02 - SPLIT



2 Leaf









1 Leaf



SPL 03 - SPLIT

# SPL 03 - SPLIT



2 Leaf



4 Leaf



SPL 04 - SPLIT









2 Leaf







# SPL 05 - SPLIT





3 Leaf



2 Leaf







SPL 06 - SPLIT





















3 Leaf

## SPL 07 - SPLIT

|     | 1    |     |          |
|-----|------|-----|----------|
|     |      | _   | 1        |
|     |      |     |          |
|     |      |     |          |
|     | CLT. | GL+ |          |
|     |      |     |          |
|     |      |     |          |
|     |      |     | 10 . mil |
|     | 6.2  | 912 |          |
|     | 01.1 | au  |          |
|     | 012  | OL2 |          |
| 100 | GL1. | GL1 | 1000     |
|     |      |     |          |
|     | 0.2  | 0.2 |          |

2 Leaf

| 041  | GL1 | GL1  | GL1 |
|---