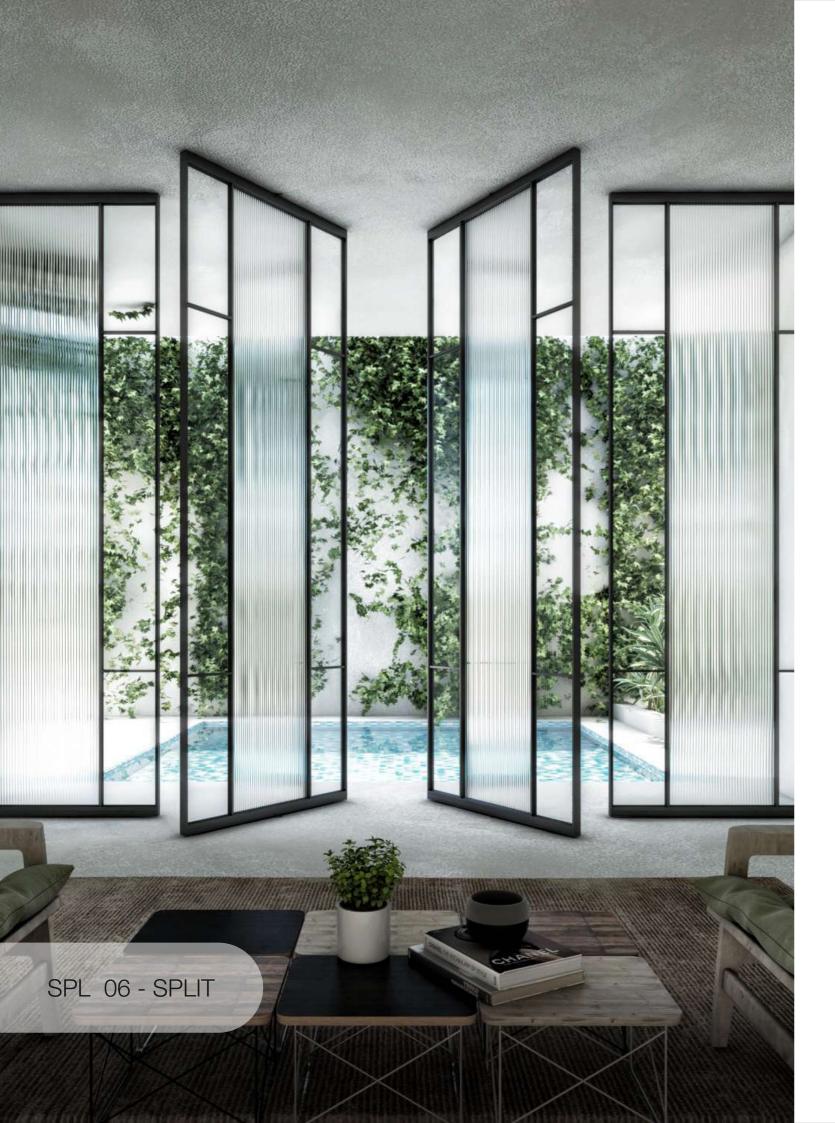

2 Leaf



4 Leaf



FL 05 - FLUID









2 Leaf







# FL 06 - FLUID









2 Leaf







FL 07 - FLUID











### MAX 01 - MAXIMAL GRID



2 Leaf







### MAX 02 - MAXIMAL GRID



1 Leaf





2 Leaf











3 Leaf

### MAX 03 - MAXIMAL GRID



2 Leaf



4 Leaf







3 Leaf

### MAX 04 - MAXIMAL GRID



2 Leaf







### MG 01 - MINIMAL GRID





3 Leaf



2 Leaf



4 Leaf



....

1 Leaf



3 Leaf

### MG 02 - MINIMAL GRID



2 Leaf













3 Leaf

## MG 03 - MINIMAL GRID



2 Leaf













# MG 04 - MINIMAL GRID



2 Leaf







SPL 01 - SPLIT







2 Leaf











3 Leaf

# SPL 02 - SPLIT



2 Leaf









1 Leaf



SPL 03 - SPLIT

# SPL 03 - SPLIT



2 Leaf



4 Leaf



SPL 04 - SPLIT









2 Leaf







# SPL 05 - SPLIT





3 Leaf



2 Leaf







SPL 06 - SPLIT





















3 Leaf

## SPL 07 - SPLIT

|     | 1    |     |          |
|-----|------|-----|----------|
|     |      | _   | 1        |
|     |      |     |          |
|     |      |     |          |
|     | CLT. | GL+ |          |
|     |      |     |          |
|     |      |     |          |
|     |      |     | 10 . mil |
|     | 6.2  | 912 |          |
|     | 01.1 | au  |          |
|     | 012  | OL2 |          |
| 100 | GL1. | GL1 | 1000     |
|     |      |     |          |
|     | 0.2  | 0.2 |          |

2 Leaf

| 041  | GL1 | GL1  | GL1 |
|------|-----|------|-----|
|      |     |      |     |
| az   | 012 | 913  | GLZ |
| au   | GL1 | GL1  | GL1 |
| 64.2 | 012 | 012  | GLA |
| .GLI | GL1 | GLI  | GL1 |
| 012  | 612 | 01.2 | QL2 |





## SPL 08 - SPLIT