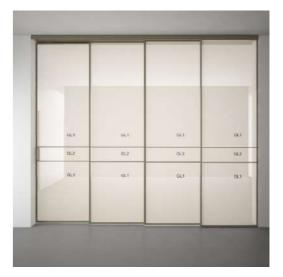

2 Leaf

| 041  | GL1 | GL1  | GL1 |
|------|-----|------|-----|
|      |     |      |     |
| az   | 012 | 913  | GLZ |
| au   | GL1 | GL1  | GL1 |
| 64.2 | 012 | 012  | GLA |
| .GLI | GL1 | GLI  | GL1 |
| 012  | 612 | 01.2 | QL2 |