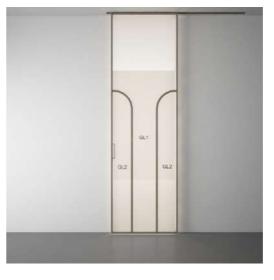

## SPL 07 - SPLIT

|     | 1    |     |          |
|-----|------|-----|----------|
|     |      | _   | 1        |
|     |      |     |          |
|     |      |     |          |
|     | CLT. | GL+ |          |
|     |      |     |          |
|     |      |     |          |
|     |      |     | 10 . mil |
|     | 6.2  | 912 |          |
|     | 01.1 | au  |          |
|     | 012  | OL2 |          |
| 100 | GL1. | GL1 | 1000     |
|     |      |     |          |
|     | 0.2  | 0.2 |          |