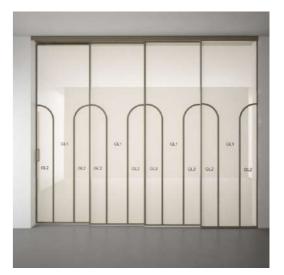

2 Leaf

| 041  | GL1 | GL1  | GL1 |
|------|-----|------|-----|
|      |     |      |     |
| az   | 012 | 913  | GLZ |
| au   | GL1 | GL1  | GL1 |
| 64.2 | 012 | 012  | GLA |
| .GLI | GL1 | GLI  | GL1 |
| 012  | 612 | 01.2 | QL2 |